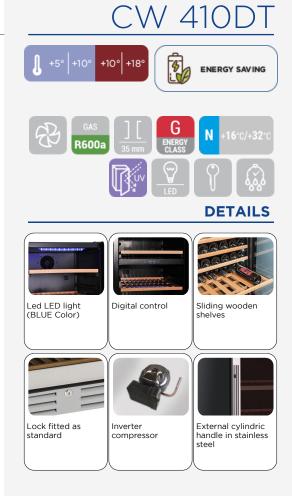

#### **GENERAL FEATURES**

| 470 Lt. Wine cellar with built-in installation                | • |
|---------------------------------------------------------------|---|
| External in black coated plate, black thermoformed internally | • |
| Ventilated Cooling                                            | • |
| Inverter compressor                                           | • |
| Automatic compressor cycle defrost                            | • |
| Foaming Agent Cyclopentane (35mm per side)                    | • |
| Digital display control                                       | • |
| Low temperature compensation function                         | • |
| Removable Gasket                                              | • |
| Interior LED light (Blue Color)                               | • |
| Reversible door with vertical cylindrical handle              | • |
| Lock fitted as standard                                       | • |
| Double layer safety temperated glass                          | • |
| Tinted glass door for wine protection                         | • |
| Adjustable wooden shelves (N.8 Pcs)                           | • |
| N.4 Adjustable feet                                           | • |
| Energy efficiency class: G                                    | • |
|                                                               |   |

## **TECHNICAL SPECIFICATIONS**

| Capacity                         | 469 L                |
|----------------------------------|----------------------|
| Temperature                      | +5°~+10°C/+10°~+18°C |
| Consumption                      | 0.479 kWh/24h        |
| Rated Power                      | 180 W                |
| Noise level                      | 40                   |
| Net Weight                       | 108 Kg               |
| Gross Weight                     | 122 Kg               |
| External Dimensions (WxDxH mm)   | 595x720x1767         |
| Internal Dimensions (WxDxH mm)   | 515x530x1585         |
| Packaging dimensions (WxDxH mm)  | 650x750x1820         |
| Loading quantities 20′/40′/40′HQ | 27/54/54             |