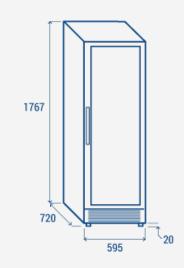

### **PRODUCT DIMENSIONS**

COOL ! IEAD EUROPE We make the world a cooler place

## **TECHNICAL SPECIFICATIONS**

| Capacity                         | 469 L                |
|----------------------------------|----------------------|
| Temperature                      | +5°~+10°C/+10°~+18°C |
| Consumption                      | 0.479 kWh/24h        |
| Rated Power                      | 180 W                |
| Noise level                      | 40                   |
| Net Weight                       | 108 Kg               |
| Gross Weight                     | 122 Kg               |
| External Dimensions (WxDxH mm)   | 595x720x1767         |
| Internal Dimensions (WxDxH mm)   | 515x530x1585         |
| Packaging dimensions (WxDxH mm)  | 650x750x1820         |
| Loading quantities 20′/40′/40′HQ | 27/54/54             |