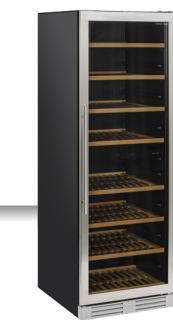

#### **GENERAL FEATURES**

| 470 Lt. Wine cellar with built-in installation                | • |
|---------------------------------------------------------------|---|
| External in black coated plate, black thermoformed internally | • |
| Ventilated Cooling                                            | • |
| Inverter compressor                                           | • |
| Automatic compressor cycle defrost                            | • |
| Foaming Agent Cyclopentane (35mm per side)                    | • |
| Digital display control                                       | • |
| Low temperature compensation function                         | • |
| Removable Gasket                                              | • |
| Interior LED light (Blue Color)                               | • |
| Reversible door with vertical cylindrical handle              | • |
| Lock fitted as standard                                       | • |
| Double layer safety temperated glass                          | • |
| Tinted glass door for wine protection                         | • |
| Adjustable wooden shelves (N.8 Pcs)                           | • |
| N.4 Adjustable feet                                           | • |
| Energy efficiency class: G                                    | • |
|                                                               |   |

## **TECHNICAL SPECIFICATIONS**

| Capacity                         | 469 L                |
|----------------------------------|----------------------|
| Temperature                      | +5°~+10°C/+10°~+18°C |
| Consumption                      | 0.479 kWh/24h        |
| Rated Power                      | 180 W                |
| Noise level                      | 40                   |
| Net Weight                       | 108 Kg               |
| Gross Weight                     | 122 Kg               |
| External Dimensions (WxDxH mm)   | 595x720x1767         |
| Internal Dimensions (WxDxH mm)   | 515x530x1585         |
| Packaging dimensions (WxDxH mm)  | 650x750x1820         |
| Loading quantities 20′/40′/40′HQ | 27/54/54             |